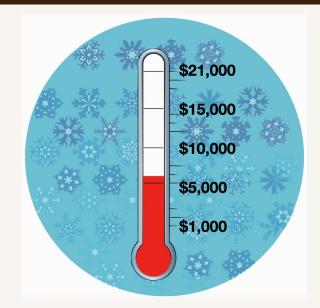

### Winter Fundraiser

Thank you to everyone who has donated to the CSA winter fundraiser! As 2020 comes to a close (finally), why not take advantage of this one last opportunity for a 2020 tax deduction.

PIT

If you choose to donate by check, please make checks payable to "Community School Association"

**Donate Now** 